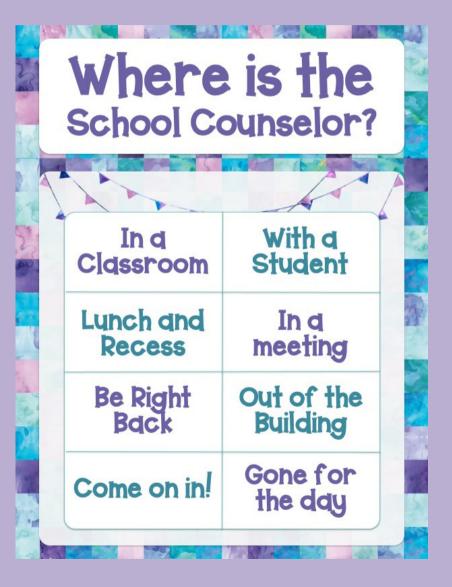

## Where is the School Counselor?

| \ |                     |                        |
|---|---------------------|------------------------|
| ~ | In d<br>Classroom   | With a<br>Student      |
|   | Lunch and<br>Recess | In d<br>meeting        |
|   | Be Right<br>Back    | Out of the<br>Building |
|   | Come on in!         | Gone for<br>the day    |

#### Where is the School Counselor?

All text is editable \\ 3 color scheme options