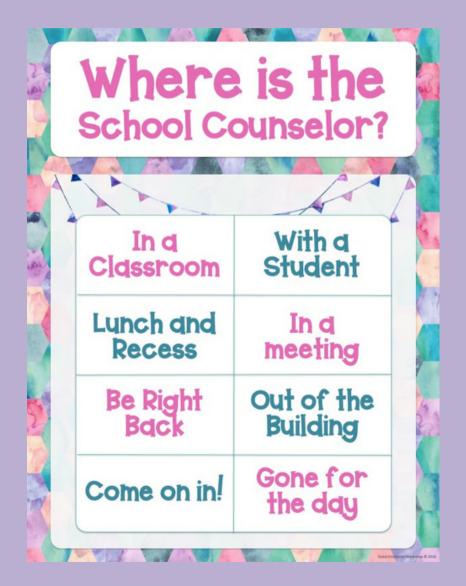

## Where is the School Counselor?

| \ |                     |                        |
|---|---------------------|------------------------|
| ~ | In d<br>Classroom   | With a<br>Student      |
|   | Lunch and<br>Recess | In d<br>meeting        |
|   | Be Right<br>Back    | Out of the<br>Building |
|   | Come on in!         | Gone for<br>the day    |

#### Where is the School Counselor?

All text is editable \\ 3 color scheme options