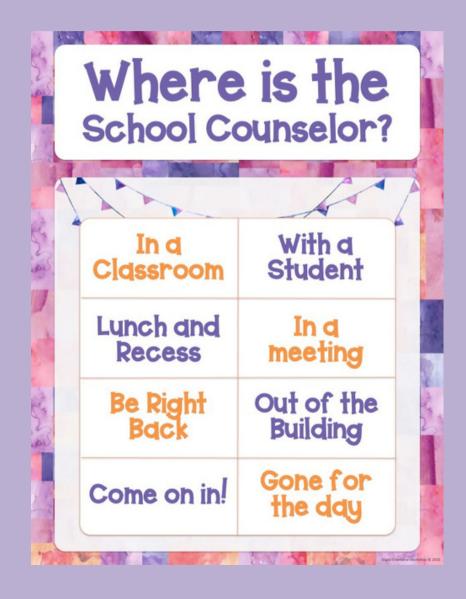

## Where is the School Counselor?

| \ |                     |                        |
|---|---------------------|------------------------|
| ~ | In d<br>Classroom   | With a<br>Student      |
|   | Lunch and<br>Recess | In d<br>meeting        |
|   | Be Right<br>Back    | Out of the<br>Building |
|   | Come on in!         | Gone for<br>the day    |

#### Where is the School Counselor?

All text is editable \\ 3 color scheme options